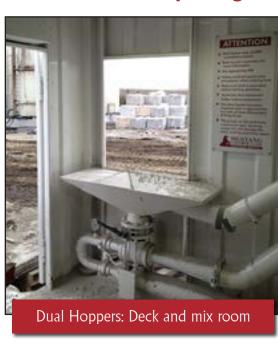

Dual hoppers, one in mix room, one on the deck. Unbelievable mix capability on the hoppers 10 KW explosion proof electric heater in mix room

Removable hand rails to allow tote bag access or bulk systems