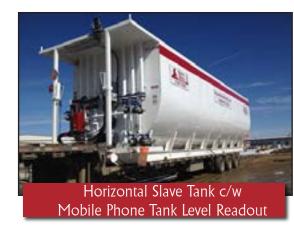

# **Horizontal Tank Rentals**

Heavy Horse Oilfield Rentals has Horizontal Tanks available for your tank farm requirements with the added capability of sending tank volumes directly to your mobile phone or computer. Get read outs anytime, anywhere.

Master Tanks - 120 Cubic Meters, Double Compartment – each 60 Cubic Meters Slave Tanks – 120 Cubic Meters, Single Compartmen Dual Horizontal Tanks with remote pump manifold

Heavy Horse Oilfield Rentals is known for its quality. We do not cut corners. Only the best equipment is used. We are very proud of our products and the service we offer. In addition to leading edge equipment, we offer unparalleled service and support