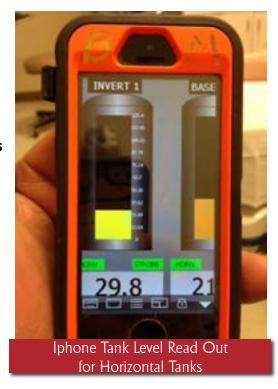

# **Horizontal Tank Rentals**

Heavy Horse Oilfield Rentals has Horizontal Tanks available for your tank farm requirements with the added capability of sending tank volumes directly to your mobile phone or computer. Get read outs anytime, anywhere.