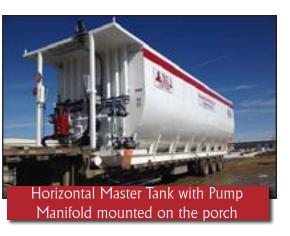

Master Tanks - 120 Cubic Meters, Double Compartment – each 60 Cubic Meters Slave Tanks – 120 Cubic Meters, Single Compartmen Dual Horizontal Tanks with remote pump manifold

Heavy Horse Oilfield Rentals is known for its quality. We do not cut corners. Only the best equipment is used. We are very proud of our products and the service we offer. In addition to leading edge equipment, we offer unparalleled service and support