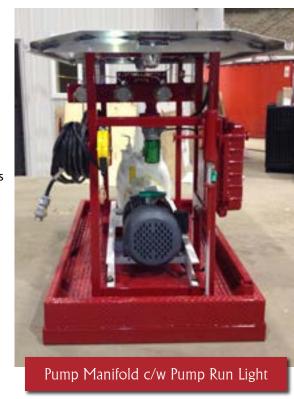

Pump Manifold c/w containment skid and roof, status run light

Stairs c/w LED overhead lighting and Berm Alarm

Hose Package

Fire Extinguishers

Heavy Horse Megaberm built extra strong and pins together for easy set up. Reduces labor costs GEO mats and liners in stock.