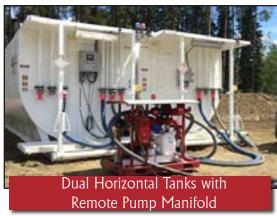

Master Tanks - 120 Cubic Meters, Double Compartment – each 60 Cubic Meters Slave Tanks – 120 Cubic Meters, Single Compartmen Dual Horizontal Tanks with remote pump manifold

Heavy Horse Oilfield Rentals is known for its quality. We do not cut corners. Only the best equipment is used. We are very proud of our products and the service we offer. In addition to leading edge equipment, we offer unparalleled service and support