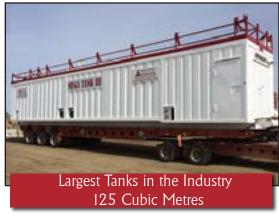

# 125 Cubic Metres: Height: 12'6" Width 12'6" Length 60'

Compartment 1-62.5 cubic meters Compartment 2-62.5 cubic metres The 750 BBL (125 cubic meter) is the leading tank in the industry for large volume capacity saving the customer multiple tank rentals and trucking expenses.