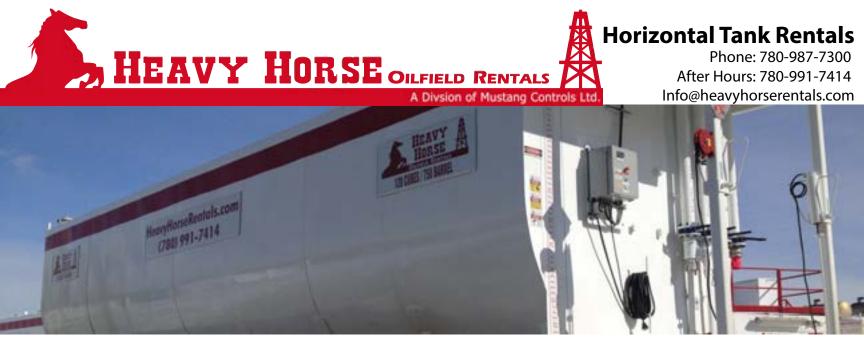

# **Horizontal Tank Rentals**

Heavy Horse Oilfield Rentals has Horizontal Tanks available for your tank farm requirements with the added capability of sending tank volumes directly to your mobile phone or computer. Get read outs anytime, anywhere.

Master Tanks - 120 Cubic Meters, Double Compartment – each 60 Cubic Meters Slave Tanks – 120 Cubic Meters, Single Compartmen Dual Horizontal Tanks with remote pump manifold

Heavy Horse Oilfield Rentals is known for its quality. We do not cut corners. Only the best equipment is used. We are very proud of our products and the service we offer. In addition to leading edge equipment, we offer unparalleled service and support