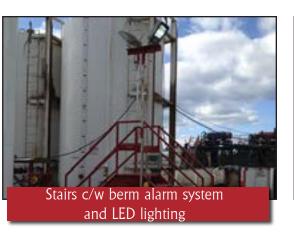

Pump Manifold c/w containment skid and roof, status run light

Stairs c/w LED overhead lighting and Berm Alarm

Hose Package

Fire Extinguishers

Heavy Horse Megaberm built extra strong and pins together for easy set up. Reduces labor costs GEO mats and liners in stock.

# **Heavy Horse Exclusive!!**

Industry Leading Berm Alarm System with every Containment Ring

www.heavyhorserentals.com Email: info@heavyhorserentals.com Phone: 780-987-7300

Premix Mud Tank Rentals Oilfield Surface Equipment Rentals Alberta, British Columbia, Saskatchewan Canada