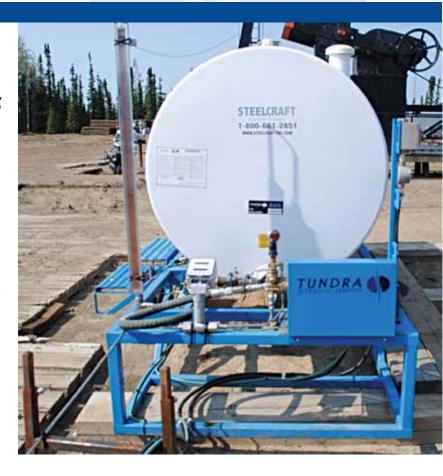

### **AUTOMATED BATCH SYSTEM**

- Reduce Run Times
- Reduce Operating Costs
- High Net Back Wells
- Using our pump and capillary string in conjunction with a load cell or on a timer, the system will detect early paraffin build up and will deliver the minimal amount of condensate or solvent required to eliminate the paraffin issue automatically
- Landing the capillary tubing just below the paraffin / cloud point will give the best response time with batching condensate or a solvent.

### **Basic Specs for Automated Batch Systems**

- High efficiency, UL listed, CSA approved units with solar or AC power
- Will work in conjunction with a pump off controller / load cell or timers
- Capable of pump rates 5.5 litres/min up to 5000 psig discharge
- · Class 1 Groups C & D; Class 2 Groups E, F & G
- CSA certified for use in Class 1 Div 2 hazardous locations
- Dual walled steel tank