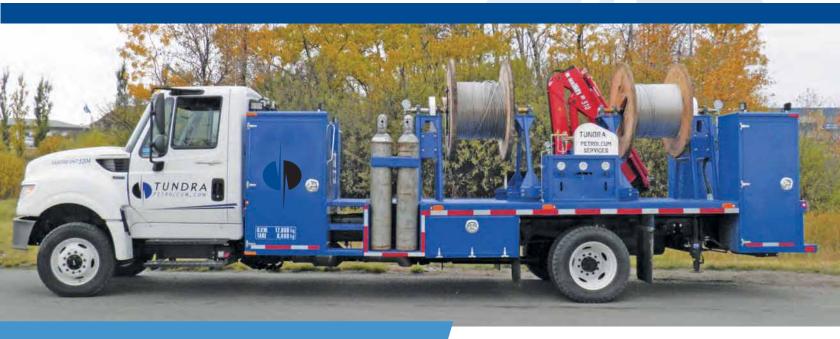

### **CAPILLARY INJECTION SOLUTIONS FOR OIL WELLS**

- Available for SINGLE and DUAL line applications
- Self-sufficient knuckle pickers
- 35MPa triplex pump for establishing capillary flow rates
- N2 integrity / purging operations
- Reciprocating hydraulics for ease of one man operation
- Self-sufficient tool air
- Fully tooled for all operations with NO HIDDEN CHARGES

Reduce Chemical Consumption
Maximize & Stabilize Production

Terex B.T. 3063 rated to 15 tons with 19m of stick, equipped with Cranesmart

- 42 litre accumulator system with N<sub>2</sub> backup for Elmar 3 Ram B.O.P. rated to 35MPa
- Mechanical and digital load cells and depth indicators
   Hydessco 3000kg pull hydraulic injector head
   35MPa stuffing box
  - Fully tooled for all operations with...