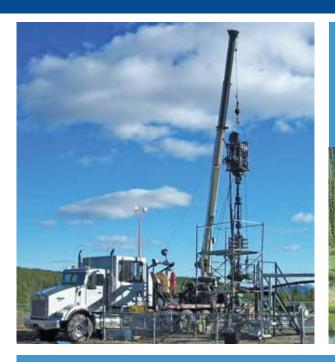

Reduce Chemical Consumption
Maximize & Stabilize Production

Terex B.T. 3063 rated to 15 tons with 19m of stick, equipped with Cranesmart

- 42 litre accumulator system with N<sub>2</sub> backup for Elmar 3 Ram B.O.P. rated to 35MPa
- Mechanical and digital load cells and depth indicators
   Hydessco 3000kg pull hydraulic injector head
   35MPa stuffing box
  - Fully tooled for all operations with...