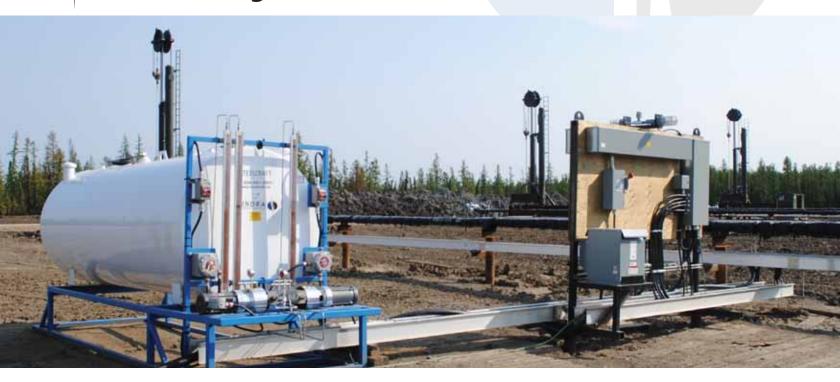

### **AUTOMATED BATCH SYSTEM**

- Reduce Run Times
- Reduce Operating Costs
- High Net Back Wells
- Using our pump and capillary string in conjunction with a load cell or on a timer, the system will detect early paraffin build up and will deliver the minimal amount of condensate or solvent required to eliminate the paraffin issue automatically
- Landing the capillary tubing just below the paraffin / cloud point will give the best response time with batching condensate or a solvent.

### **Basic Specs for Automated Batch Systems**

- High efficiency, UL listed, CSA approved units with solar or AC power
- Will work in conjunction with a pump off controller / load cell or timers
- Capable of pump rates 5.5 litres/min up to 5000 psig discharge
- · Class 1 Groups C & D; Class 2 Groups E, F & G
- CSA certified for use in Class 1 Div 2 hazardous locations
- Dual walled steel tank