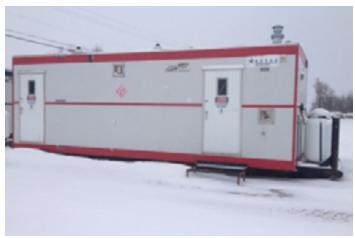

#### ENG / ENG Shack Units

Double Ender Wellsites

- 50% Engineer 50% Engineer
- Medic Well Site Shack
- We Deliver
- Full Entertainment System
- Fridge
- Microwave
- BBQ
- Air Conditioning

#### Medic / Medical Well Site Shacks

- Medic Well Site Shack
- We Deliver
- Full Entertainment System
- Fridge
- Microwave
- BBQ
- Air Conditioning