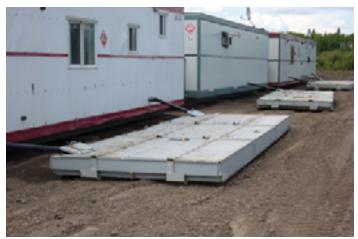

## Stadium Light Stand With Complete Communication System

- We Deliver
- 18 x 1500 Watt bulbs
- Cell Booster
- Wifi/Internet



### **Stadium Lights**

- We deliver
- 16 x 1500 Watt bulbs
- Large fuel capacity
- Extends 65 feet high



### **Light Tower Trailers**

- We deliver
- 4 x 1000 Watt bulbs
- 350 Gallon Fuel Tank
- 20kw Trailer Unit Generator
- Also Available 45kva 3 Phase Generator



### **Light Towers**

8 KW & 20 KW

• We deliver



# 45 KW, 3 Phase generator mounted on trailer with large fuel capacity

- 45kw Trailer Unit Generator
- 350 Gallon Fuel Tank
- This unit is purpose built for frac spread power requirements



# Double 100 KW generator with light stand and 900 gallon fuel capacity

- Double and single 100 KW generators available
- 3 phase as well as single phase.



### Low Profile Septic Tanks

- We deliver
- Tanks are insulated with heaters
- perform well in cold weather
- No ditch digging required
- Low setup cost
- 5m3 capacity



### **Treatment System Option**

- We deliver
- No product is pumped onto the ground
- Pricing can include removal of waste to an approved facility
- Alternative to treatment systems
- 21m3 capacity holding tank



### **Boiler Blown Down Tank**

- We deliver
- Equipped with pump to recycle water back to boiler tank



### Fuel Skids - 500 & 1000 Gallon Units Available





### Water Tanks Available

• We deliver



### 20 Foot Grate Mats



### **Rig Matting**

• We deliver



### Fuel Skids - 500 & 1000 Gallon Units Available

• We deliver

• We deliver

### Trucking



Tractor Texas Bed with Picker Truck.



### **P