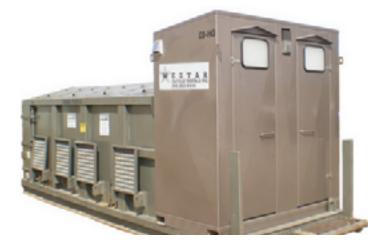

### Worksite Office Shack

Two complete offices and lunch/meeting room in the center