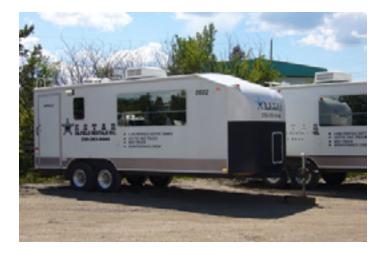

### **Mobile Office Rentals**

Single Dwelling Wellsites

- Mobile Office Trailers
- We Deliver
- Work Site Office
- Rent Daily or Monthly
- 26 Feet Long
- Winter Package
- Electric Incinerator Toilets
- Full Entertainment System
- Fridge
- Microwave
- Air Conditioning
- Engineer Trailers
- Geologist Trailers