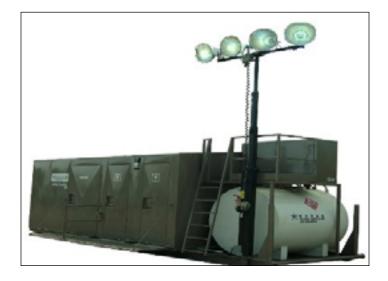

#### **Combo Shack Units**

- We deliver
- 40 KW Generator
- 1000 Watt Light Stand
- Mens and Ladies Bathrooms
- 1000 gallon fuel tank that is D.O.T approved for transporting when tank is full
- Fully Stocked Enviro Bin including garbage collection
- Four units in one makes transportation more efficient.
- Online Waste Tracking System