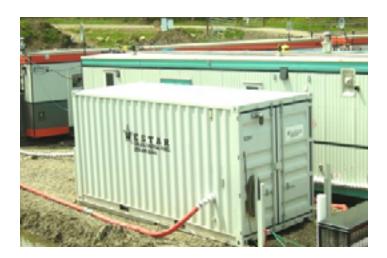

### **Treatment System Option**

- We deliver
- No product is pumped onto the ground
- Pricing can include removal of waste to an approved facility
- Alternative to treatment systems
- 21m3 capacity holding tank