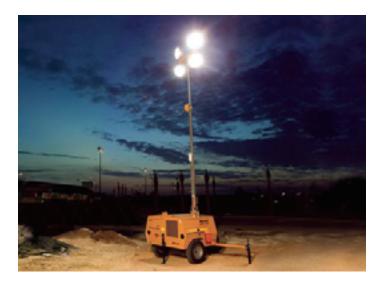

### **Stadium Lights**

- We deliver
- 16 x 1500 Watt bulbs
- Large fuel capacity
- Extends 65 feet high