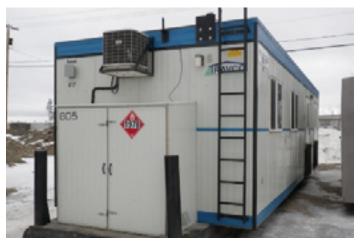

### Worksite Office Shack

Two complete offices and lunch/meeting room in the center