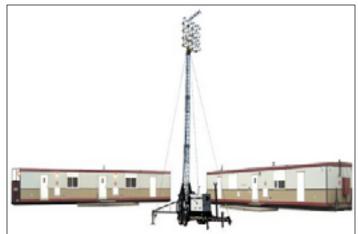

### Stadium Light Stand With Complete Communication System

- We Deliver
- 18 x 1500 Watt bulbs
- Cell Booster
- Wifi/Internet