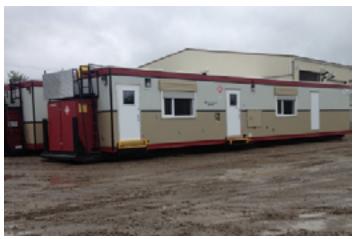

### Worksite Office Shack

Two complete offices and lunch/meeting room in the center