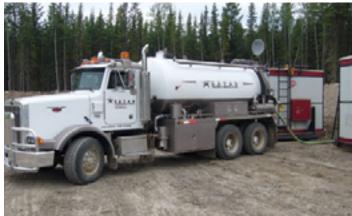

# Always documented & disposed of at a BC Health certified site.

- Vac Truck
- Only Septic Work