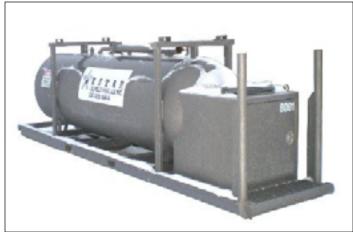

### **Boiler Blown Down Tank**

- We deliver
- Equipped with pump to recycle water back to boiler tank