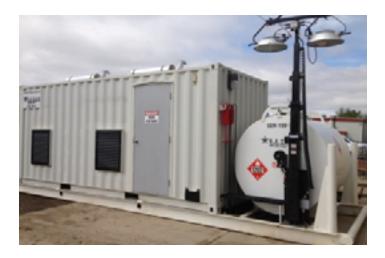

# Double 100 KW generator with light stand and 900 gallon fuel capacity

- Double and single 100 KW generators available
- 3 phase as well as single phase.