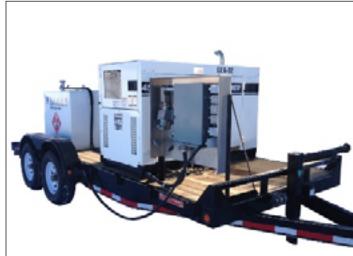

# 45 KW, 3 Phase generator mounted on trailer with large fuel capacity

- 45kw Trailer Unit Generator
- 350 Gallon Fuel Tank
- This unit is purpose built for frac spread power requirements