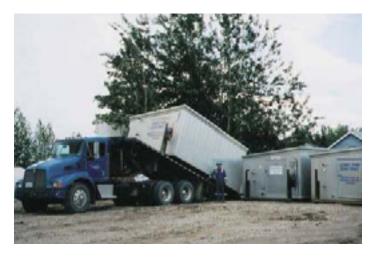

tor
- 350 Gallon Fuel Tank
- This unit is purpose built for frac spread power requirements



# Double 100 KW generator with light stand and 900 gallon fuel capacity

- Double and single 100 KW generators available
- 3 phase as well as single phase.



### Low Profile Septic Tanks

- We deliver
- Tanks are insulated with heaters
- perform well in cold weather
- No ditch digging required
- Low setup cost
- 5m3 capacity



### **Treatment System Option**

- We deliver
- No product is pumped onto the ground
- Pricing can include removal of waste to an approved facility
- Alternative to treatment systems
- 21m3 capacity holding tank



### **Boiler Blown Down Tank**

- We deliver
- Equipped with pump to recycle water back to boiler tank



### Fuel Skids - 500 & 1000 Gallon Units Available





### Water Tanks Available

• We deliver



### 20 Foot Grate Mats



### **Rig Matting**

• We deliver



### Fuel Skids - 500 & 1000 Gallon Units Available

• We deliver

• We deliver

### Trucking



Tractor Texas Bed with Picker Truck.



### **Picker Truck**

- 13 Ton
- Knuckle Boom
- Rentals





# Always documented & disposed of at a BC Health certified site.

- Vac Truck
- Only Septic Work



### **Bed Truck**

- 40 Ton Winch
- With Pup Trailer

### **Pilot Truck**