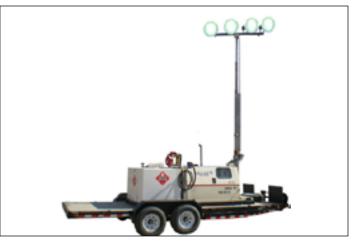

### **Light Tower Trailers**

- We deliver
- 4 x 1000 Watt bulbs
- 350 Gallon Fuel Tank
- 20kw Trailer Unit Generator
- Also Available 45kva 3 Phase Generator