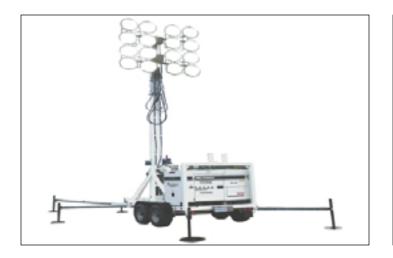

### **Stadium Lights**

- We deliver
- 16 x 1500 Watt bulbs
- Large fuel capacity
- Extends 65 feet high