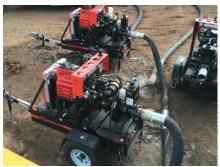

### **RIG MATS**

8 X 40 Rig Mats

4" & 6" Diesel Pumps w/ hose packages

CAT 279C Skid Steer