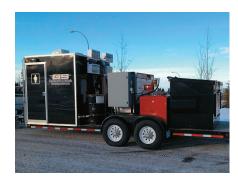

### THESE UNITS ARE EQUIPPED WITH:

\*male / female heated washrooms \*25KW quiet run generator

\*garbage bin

\*1200L fuel skid

\*hydraulic light Tower mast for easy raise/lower.

# 2000 LITRE & 3000 LITRE COMBO UNITS THESE UNITS ARE EQUIPPED WITH:

\*2000 liter or 3000 liter fuel skid \*20KW light tower