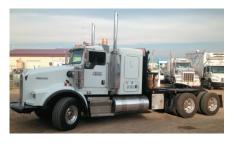

## **HEAVY HAULING**

OUR HEAVY HAULING FLEET INCLUDES BUT IS NOT LIMITED TO A 7 TON & 22 TON KNUCKLE PICKERS, 45 & 30 TON WINCH TRACTOR & TEXAS BED.

7 TON PICKER TRUCK FREIGHTLINER KNUCKLE PICKER WITH TRAILTECK TRAILER