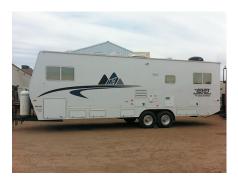

# ROUGHNECK OFFICE TRAILERS OUR ROUGHNECK TRAILERS ARE EQUIPPED WITH:

\*Seperate Sleeping Quarters with Double Bed & Ample Storage

\*Open Kitchen / Living & Office Space with a Large Work Area

\*Pullout Couch & Dinnette for Additional Sleeping Area

\*Lots of Outside Storage

\*Full Bathroom with Shower

\*2 100 lb Propane Tanks

\*A/C & Heating

\*Central Vac

\*Full Kitchen with Double Sink, Microwave, Stove/Oven, Fridge/Freezer

\*Coffee Pot & Toaster

\*Communication Boosters