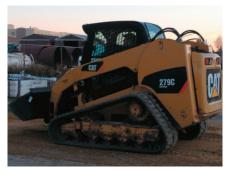

### **RIG MATS**

8 X 40 Rig Mats

4" & 6" Diesel Pumps w/ hose packages

CAT 279C Skid Steer