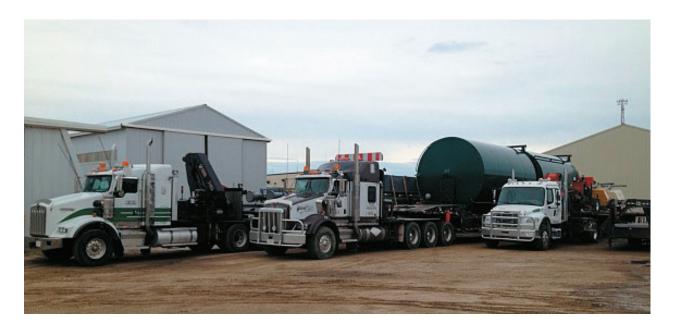

## **HEAVY HAULING**

OUR HEAVY HAULING FLEET INCLUDES BUT IS NOT LIMITED TO A 7 TON & 22 TON KNUCKLE PICKERS, 45 & 30 TON WINCH TRACTOR & TEXAS BED.

7 TON PICKER TRUCK FREIGHTLINER KNUCKLE PICKER WITH TRAILTECK TRAILER

22 TON PICKER TRUCK
KENWORTH T800 TRIDRIVE W/HIAB KNUCKLE PICKER COMES WITH
LODE KING TRIDEM FLAT DECK TRAILER

45 TON WINCH TRACTOR
KENWORTH TRIDRIVE WINCH TRACTOR WITH A TRIDRIVE
SCISSORNECK LOWBOY TRAILER

30 TON WINCH TRACTOR
KENWORTH TANDEM WINCH TRACTOR