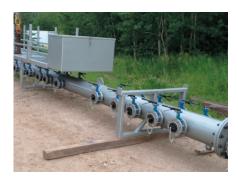

owave, Stove/Oven, Fridge/Freezer

\*Coffee Pot & Toaster

\*Communication Boosters

# WELL SITE TRAILERS OUR WELL SITE TRAILERS ARE EQUIPPED WITH:

\*Seperate Sleeping Quarters with Double Bed & Ample Storage

\*Open Kitchen / Living & Office Space with a Large Work Area

\*Seperate Boot & Laundry Room

\*Couch for Additional Sleeping Area

\*Full Bathroom with Shower

\*2 300 lb Propane Pigs

\*A/C & Heating

\*Central Vac

\*Full Kitchen with Double Sink, Microwave, Stove/Oven, Fridge/Freezer

\*Coffee Pot & Toaster

\*Communication Boosters







# **EQUIPMENT**

### **RIG MATS**

8 X 40 Rig Mats



4" & 6" Diesel Pumps w/ hose packages



CAT 279C Skid Steer

### WHEEL LOADER

621F Case Wheel Loader

### **SUCTION MANIFOLD**

40' Frac Suction Manifolds includes hose package











### **COMBOS**

### **FULL COMBO UNITS**

### THESE UNITS ARE EQUIPPED WITH:

\*male / female heated washrooms \*25KW quiet run generator

\*garbage bin

\*1200L fuel skid

\*hydraulic light Tower mast for easy raise/lower.

# 2000 LITRE & 3000 LITRE COMBO UNITS THESE UNITS ARE EQUIPPED WITH:

\*2000 liter or 3000 liter fuel skid \*20KW light tower





### **8KW LIGHT TOWERS & 20KW LIGHT TOWERS**

- \* Diesel power with accessory capacity
- \* 4 1000 watt lamps
- \* Trailer mounted
- \* Tower extends to 30'
- \* 360 degree rotating light mast
- \* Large capacity fuel tanks provide up to 68 hours of continuous run



### SAFETY

### **FULL COMBO UNITS**



TGS EQUIPMENT IS COMMITTED TO MAINTAINING A SAFE AND HEALTHY WORKPLACE. OUR EMPLOYEES FOLLOW OH&S AND ALBERTA REGULATIONS & POLICIES