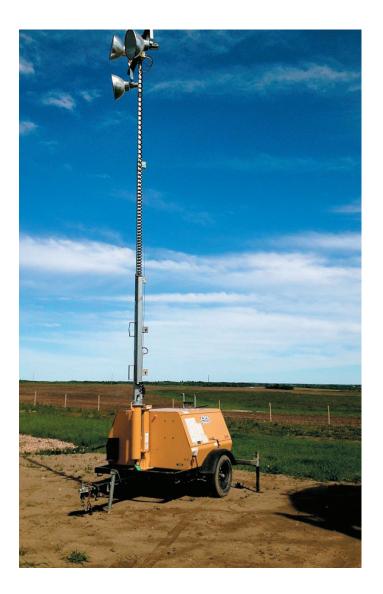

### **8KW LIGHT TOWERS & 20KW LIGHT TOWERS**

- \* Diesel power with accessory capacity
- \* 4 1000 watt lamps
- \* Trailer mounted
- \* Tower extends to 30'
- \* 360 degree rotating light mast
- \* Large capacity fuel tanks provide up to 68 hours of continuous run