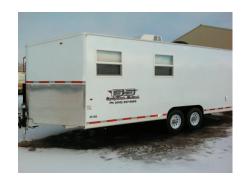

# OFFICE TRAILERS OUR OFFICE TRAILERS ARE EQUIPPED WITH:

\* Lots of work area

\* Fridge

\* AC / Heating

\* Microwave

\* Pullout leather Couch

\* Coffee Pot

\* Insinulate Toilet

\* Toasters

\*Communication Boosters