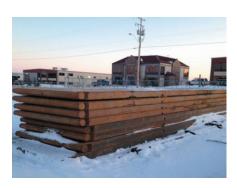

### **RIG MATS**

8 X 40 Rig Mats

4" & 6" Diesel Pumps w/ hose packages

CAT 279C Skid Steer