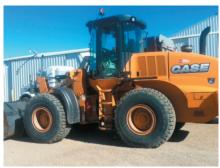

crowave, Stove/Oven, Fridge/Freezer

\*Coffee Pot & Toaster

\*Communication Boosters

# WELL SITE TRAILERS OUR WELL SITE TRAILERS ARE EQUIPPED WITH:

\*Seperate Sleeping Quarters with Double Bed & Ample Storage

\*Open Kitchen / Living & Office Space with a Large Work Area

\*Seperate Boot & Laundry Room

\*Couch for Additional Sleeping Area

\*Full Bathroom with Shower

\*2 300 lb Propane Pigs

\*A/C & Heating

\*Central Vac

\*Full Kitchen with Double Sink, Microwave, Stove/Oven, Fridge/Freezer

\*Coffee Pot & Toaster

\*Communication Boosters







# **EQUIPMENT**

### **RIG MATS**

8 X 40 Rig Mats



4" & 6" Diesel Pumps w/ hose packages



CAT 279C Skid Steer

### WHEEL LOADER

621F Case Wheel Loader

### **SUCTION MANIFOLD**

40' Frac Suction Manifolds includes hose package











### **COMBOS**

### **FULL COMBO UNITS**

### THESE UNITS ARE EQUIPPED WITH:

\*male / female heated washrooms \*25KW quiet run generator

\*garbage bin

\*1200L fuel skid

\*hydraulic light Tower mast for easy raise/lower.

# 2000 LITRE & 3000 LITRE COMBO UNITS THESE UNITS ARE EQUIPPED WITH:

\*2000 liter or 3000 liter fuel skid \*20KW light tower





### **8KW LIGHT TOWERS & 20KW LIGHT TOWERS**

- \* Diesel power with accessory capacity
- \* 4 1000 watt lamps
- \* Trailer mounted
- \* Tower extends to 30'
- \* 360 degree rotating light mast
- \* Large capacity fuel tanks provide up to 68 hours of continuous run



### SAFETY

### **FULL COMBO UNITS**



TGS EQUIPMENT IS COMMITTED TO MAINTAINING A SAFE AND HEALTHY WORKPLACE. OUR EMPLOYEES FOLLOW OH&S AND ALBERTA REGULATIONS & POLICIE