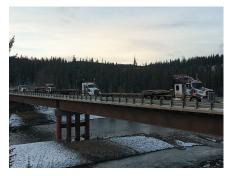

## **HEAVY HAULING**

OUR HEAVY HAULING FLEET INCLUDES BUT IS NOT LIMITED TO A 7 TON & 22 TON KNUCKLE PICKERS, 45 & 30 TON WINCH TRACTOR & TEXAS BED.

7 TON PICKER TRUCK FREIGHTLINER KNUCKLE PICKER WITH TRAILTECK TRAILER

22 TON PICKER TRUCK
KENWORTH T800 TRIDRIVE W/HIAB KNUCKLE PICKER COMES WITH
LODE KING TRIDEM FLAT DECK TRAILER

45 TON WINCH TRACTOR
KENWORTH TRIDRIVE WINCH TRACTOR WITH A TRIDRIVE
SCISSORNECK LOWBOY TRAILER

30 TON WINCH TRACTOR
KENWORTH TANDEM WINCH TRACTOR