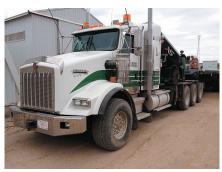

22 TON PICKER TRUCK
KENWORTH T800 TRIDRIVE W/HIAB KNUCKLE PICKER COMES WITH
LODE KING TRIDEM FLAT DECK TRAILER

45 TON WINCH TRACTOR
KENWORTH TRIDRIVE WINCH TRACTOR WITH A TRIDRIVE
SCISSORNECK LOWBOY TRAILER