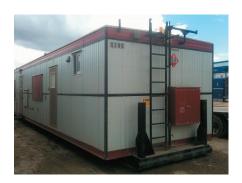

# WELL SITE TRAILERS OUR WELL SITE TRAILERS ARE EQUIPPED WITH:

\*Seperate Sleeping Quarters with Double Bed & Ample Storage

\*Open Kitchen / Living & Office Space with a Large Work Area

\*Seperate Boot & Laundry Room

\*Couch for Additional Sleeping Area

\*Full Bathroom with Shower

\*2 300 lb Propane Pigs

\*A/C & Heating

\*Central Vac

\*Full Kitchen with Double Sink, Microwave, Stove/Oven, Fridge/Freezer

\*Coffee Pot & Toaster

\*Communication Boosters