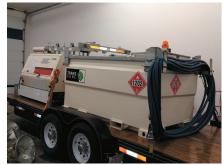

### THESE UNITS ARE EQUIPPED WITH:

\*male / female heated washrooms \*25KW quiet run generator

\*garbage bin

\*1200L fuel skid

\*hydraulic light Tower mast for easy raise/lower.

# 2000 LITRE & 3000 LITRE COMBO UNITS THESE UNITS ARE EQUIPPED WITH:

\*2000 liter or 3000 liter fuel skid \*20KW light tower