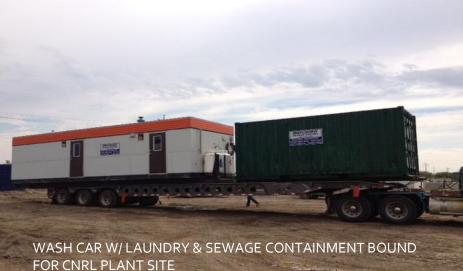

## SEWAGE CONTAINMENT

Tanks ranging in size from 300 to 2500 gallon. Suited for rig site, construction site, or office shack sewage needs.

WASH CAR & SEWAGE CONTAINMENT AT CNRL NORTH BRITNEL PLANT SITE