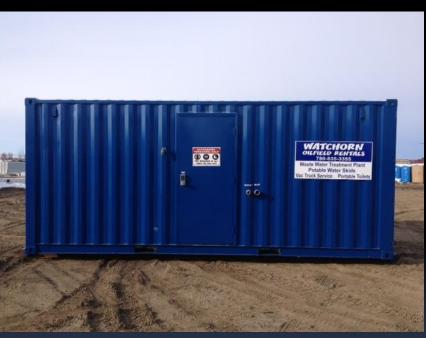

## SEWAGE CONTAINMENT

Tanks ranging in size from 300 to 2500 gallon. Suited for rig site, construction site, or office shack sewage needs.

WASH CAR & SEWAGE CONTAINMENT AT CNRL NORTH BRITNEL PLANT SITE