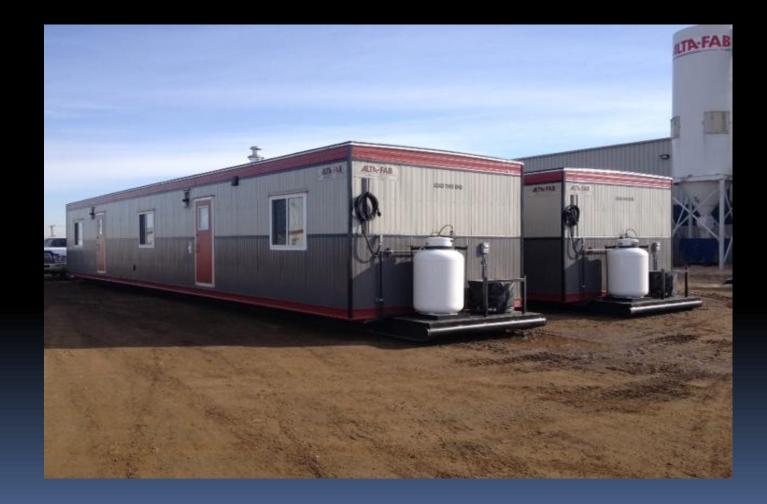

mbines various biological processes with an integrated, immersed membrane system.





Mobile WWTP

Semi permanent 300 man WWTP system

## SEWAGE CONTAINMENT

Tanks ranging in size from 300 to 2500 gallon. Suited for rig site, construction site, or office shack sewage needs.







WASH CAR & SEWAGE CONTAINMENT AT CNRL NORTH BRITNEL PLANT SITE

# POTABLE WATER SHEDS



18000 GALLONS STORAGE CENOVUS PELICAN LAKE

#### 2500 GALLON POTABLE WATER STORAGE



# WASH CARS



11/38 WASH CAR BOUND FOR HUSKY SUNRISE NEAR FORT MCMURRAY





EXAMPLE OF FLOOR PLANS AVAILABLE (UNITS AVAILALE WITH LAUNDRY)

## OFFICE TRAILERS

12/60 office trailers ideal for safety meetings, project management or lunch rooms. Private office in one end and equipped with tables, chairs, propane heat and air conditioning.



## LIFT STATION MANUFACTURING

WE HAVE BEEN CONSTRUCTING LIFT STATIONS FOR CUSTOMERS SINCE 2011. WE USE WHAT WE HAVE LEARNED THROUGH OUR EXPERIENCE IN THE FIELD TO PROVIDE UNITS THAT WILL STAND UP TO THE RIGGERS OF THE ALERTA OILPATCH.



WE BUILD UNITS TO CUSTOMER SPECS. WE HAVE SUPPLIED TO COMPANIES SUCH AS ATCO STRUCTURES AND CLEAN HARBORS. THE LIFT STATIONS ARE CONSTRUCTED OF ALUMINUM C/W REDUNDANT PUMP, ALARM, OPTIONAL CONTROL PANEL AND METAL CLAD INSULATED PANELS. ORDERS TYPICALLY TAKE 2-6 WEEKS TO COMPLETE.



# VAC TRUCK AND PORTABLE TOILETS





FULLY ENCLOSED TRAILER C/W FULL WASHROOM FACILITIES, EYE WASH AND SAFETY SHOWERS. TRAILER IS FULLY SELF SUFFICIENT WITH FRESH WATER, SEWAGE, HOT WATER HEATER.



# MISSION STATEMENT

Watchorn Oilfield Rentals' mission is to provide servi