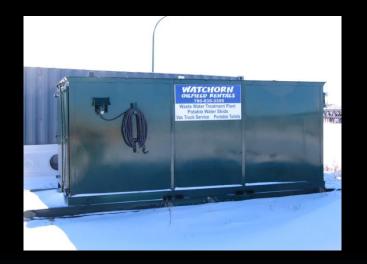

## SEWAGE CONTAINMENT

Tanks ranging in size from 300 to 2500 gallon. Suited for rig site, construction site, or office shack sewage needs.

WASH CAR & SEWAGE CONTAINMENT AT CNRL NORTH BRITNEL PLANT SITE