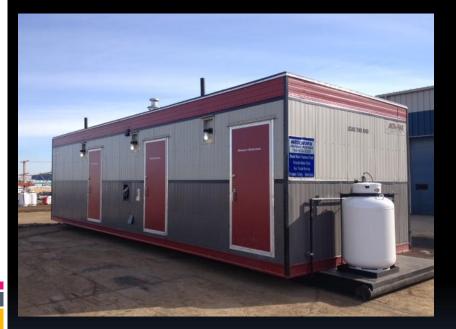

# WASH CARS

11/38 WASH CAR BOUND FOR HUSKY SUNRISE NEAR FORT MCMURRAY

EXAMPLE OF FLOOR PLANS AVAILABLE (UNITS AVAILALE WITH LAUNDRY)