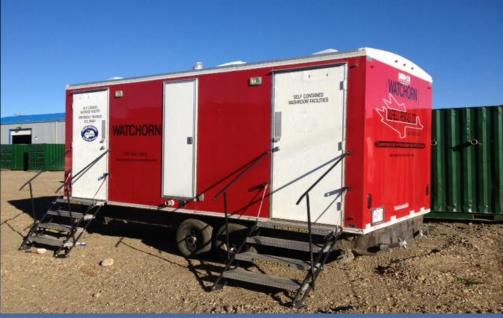

# VAC TRUCK AND PORTABLE TOILETS

FULLY ENCLOSED TRAILER C/W FULL WASHROOM FACILITIES, EYE WASH AND SAFETY SHOWERS. TRAILER IS FULLY SELF SUFFICIENT WITH FRESH WATER, SEWAGE, HOT WATER HEATER.