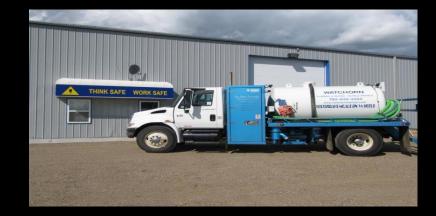

# VAC TRUCK AND PORTABLE TOILETS

FULLY ENCLOSED TRAILER C/W FULL WASHROOM FACILITIES, EYE WASH AND SAFETY SHOWERS. TRAILER IS FULLY SELF SUFFICIENT WITH FRESH WATER, SEWAGE, HOT WATER HEATER.