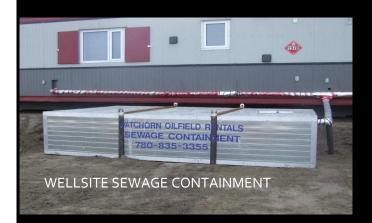

## SEWAGE CONTAINMENT

Tanks ranging in size from 300 to 2500 gallon. Suited for rig site, construction site, or office shack sewage needs.

WASH CAR & SEWAGE CONTAINMENT AT CNRL NORTH BRITNEL PLANT SITE