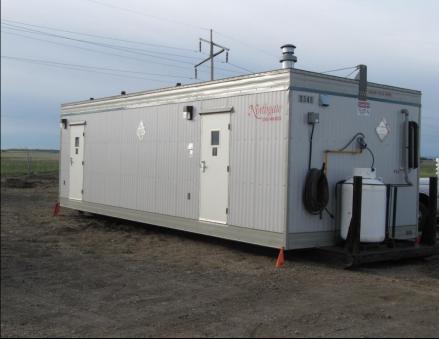

## SEWAGE CONTAINMENT

Tanks ranging in size from 300 to 2500 gallon. Suited for rig site, construction site, or office shack sewage needs.

WASH CAR & SEWAGE CONTAINMENT AT CNRL NORTH BRITNEL PLANT SITE