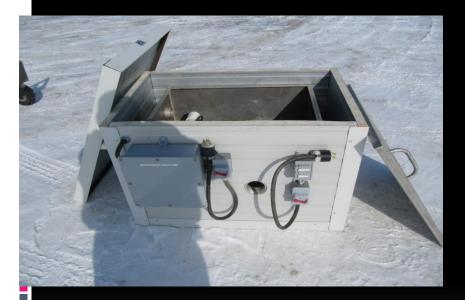

## SEWAGE CONTAINMENT

Tanks ranging in size from 300 to 2500 gallon. Suited for rig site, construction site, or office shack sewage needs.

WASH CAR & SEWAGE CONTAINMENT AT CNRL NORTH BRITNEL PLANT SITE