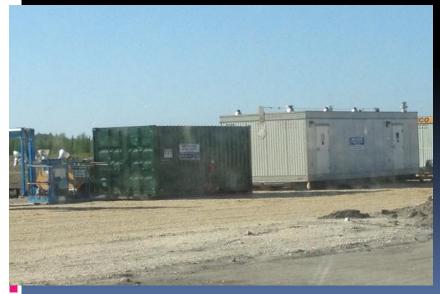

## SEWAGE CONTAINMENT

Tanks ranging in size from 300 to 2500 gallon. Suited for rig site, construction site, or office shack sewage needs.

WASH CAR & SEWAGE CONTAINMENT AT CNRL NORTH BRITNEL PLANT SITE