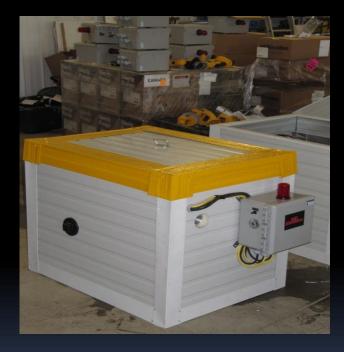

## SEWAGE CONTAINMENT

Tanks ranging in size from 300 to 2500 gallon. Suited for rig site, construction site, or office shack sewage needs.

WASH CAR & SEWAGE CONTAINMENT AT CNRL NORTH BRITNEL PLANT SITE

#### 2500 GALLON POTABLE WATER STORAGE