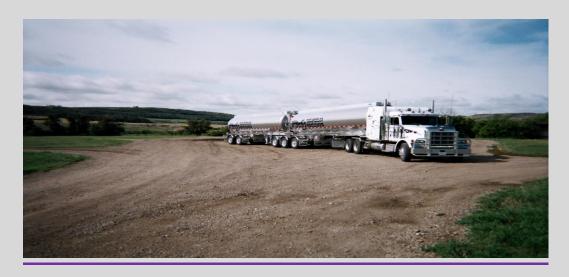

## Serving the Alberta oilfield industry for 34 years.

Rick's is a family business specializing in the transportation of petroleum crude oil both light and heavy, condensate, and produced water. With a reputation in the industry known for our service! Our fleet consists of 70 super b units, made up of both sour sealed and insulates. Other equipment includes tandems, pups, tri-axles, a mud crawler and mud buggy. We provide local and province wide services including Saskatchewan, with approved access to numerous treatment facilities, pipeline terminals, trans loading facilities, and disposal sites.

## **Equipment List**

- **5** Sour Body Jobs (Sealed)
- 4 Regular Body Jobs
- 1 Tri Axle Body Job
- 1 Truck & Pup
- 1 Tri Axle Truck (Quad Pup)
- 1 Tractor & Tridum
- **3** Clean Water Tridum (Non-Potable)
- **3** Atmospheric Super B's
- 35 Non-Insulated Super B's (Condensate/Light Oil)
- 35 Insulated Super B's
- 1 Bush / Mud Crawler with water canon

All of our equipment is designed for moving Light and Heavy

Crude Oil, Condensate, Produced Water or Non-Potable Fresh Water