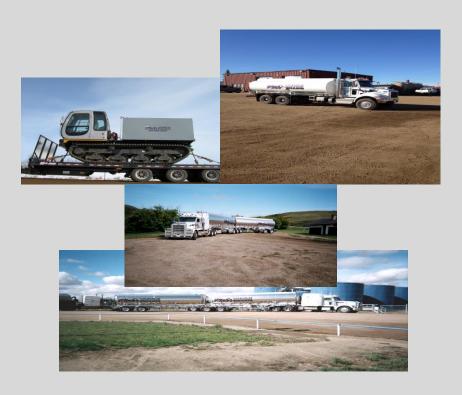

## Serving the Alberta oilfield industry for 34 years.

Rick's is a family business specializing in the transportation of petroleum crude oil both light and heavy, condensate, and produced water. With a reputation in the industry known for our service! Our fleet consists of 70 super b units, made up of both sour sealed and insulates. Other equipment includes tandems, pups, tri-axles, a mud crawler and mud buggy. We provide local and province wide services including Saskatchewan, with approved access to numerous treatment facilities, pipeline terminals, trans loading facilities, and disposal sites.

## **Equipment List**

- **5** Sour Body Jobs (Sealed)
- 4 Regular Body Jobs
- 1 Tri Axle Body Job
- 1 Truck & Pup
- 1 Tri Axle Truck (Quad Pup)
- 1 Tractor & Tridum
- **3** Clean Water Tridum (Non-Potable)
- **3** Atmospheric Super B's
- 35 Non-Insulated Super B's (Condensate/Light Oil)
- 35 Insulated Super B's
- 1 Bush / Mud Crawler with water canon

All of our equipment is designed for moving Light and Heavy

Crude Oil, Condensate, Produced Water or Non-Potable Fresh Water