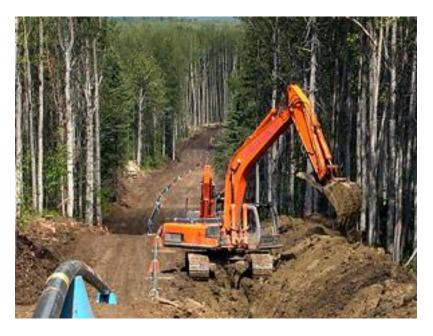

## **Pipeline Construction**

- Serving Alberta and British Columbia
- New Pipeline Construction
- Dig Ups
- Line Breaks
- Pigging and General Maintenance of Steel
- Cement Line
- HDPE
- Fiberglass Pipe
- Flex Pipe
- B Pressure Welders
- HDPE Fusion Personel
- · Staff Trained Specifically in Bending
- Side Booms
- Bending Machines
- Hoes
- Dozers
- Fusing Machines
- Serving Alberta and British Columbia
- Fully Trained Crews