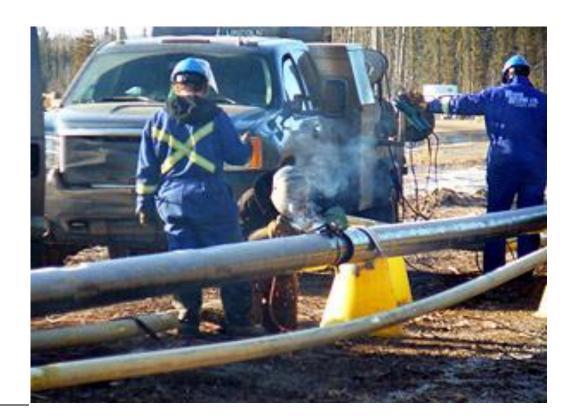

### Oilfield Maintenance

- Serving Alberta and British Columbia
- Fleet of well-equipped tool trucks, picker trucks, trailers, compressors, heavy and light duty equipment
- Staff of knowledgeable personnel ready to go, 24 hours a day
- Spill clean ups
- Pipefitting
- Plant turnarounds

### **Equipment and Crews**

- Serving Alberta and British Columbia
- Trained and competent personnel
- A wide array of modern, well-maintained equipment to meet all of our clients' needs.
- Our crews undergo extensive Safety Training
- We continually monitor Quality Control
- We employ a full-time NCSO to complement our long standing Quality Control/Quality Assurance system, which meets or exceeds industry standards
- Regular maintenance on all equipment and vehicles is an integral part of our safety program
- Equipment and manpower to complete projects safely and effectively
- We have the resources to get the job done, whether your project is large or small.