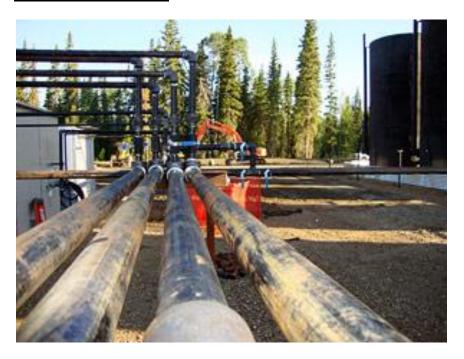

### **Facility Construction**

- Serving Alberta and British Columbia
- Extensive experience
- Superior staff
- 10,000 barrel per day oil batteries
- Lay outs and construction of pad sites
- Water treatment plants
- Installation of compressors
- Various pigging facilities
- Strict Quality Control
- Safety programs
- Qualified pipe fitters
- Welders
- Experienced labor crews
- Quality equipment
- Project deadlines are met on time and on budget